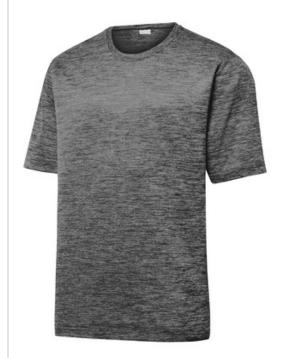

# Sport-Tek<sup>®</sup> PosiCharge<sup>®</sup> Electric Heather Tee. ST390

Our color-locking tee has a soft hand, wicks moisture, resists snags and is energized with an allover heather pattern.

- 4.1-ounce, 100% polyester jersey with PosiCharge technology
- Removable tag for comfort and relabeling
- Set-in sleeves