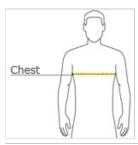

#### **HOW TO MEASURE**

### CHEST

With arms down at sides, measure around the upper body, under arms and over the fullest part of the chest.