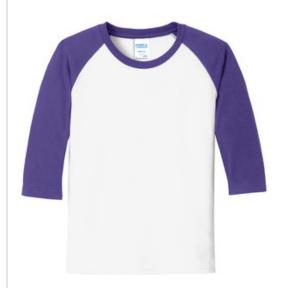

# Port & Company<sup>®</sup> Youth Core Blend 3/4-Sleeve Raglan Tee. PC55YRS

A classic, moisture-wicking team look at a great value.

- 5.5-ounce, 50/50 cotton/poly
- Made with up to 5% recycled polyester from plastic bottles
- Removable tag for comfort and relabeling

White/ Purple PMS 7672 C

White/ Red PMS 200 C

White/ Royal PMS 2133 C