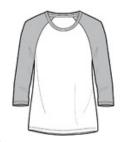

# District Made<sup>®</sup> Ladies Perfect Tri<sup>®</sup> 3/4-Sleeve Raglan. DM136L

A perfectly classic raglan created with nothing but comfort in mind.

- 4.5-ounce, 50/25/25 poly/ring spun combed cotton/rayon, 32 singles
- Tear-away tag

### CARE INSTRUCTIONS

Machine wash cold with like colors. Only nonchlorine bleach when needed. Tumble dry low. Warm iron if necessary.

front

back