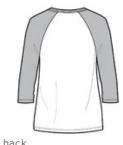

### CARE INSTRUCTIONS

Machine wash cold with like colors. Only nonchlorine bleach when needed. Tumble dry low. Warm iron if necessary.

front

back