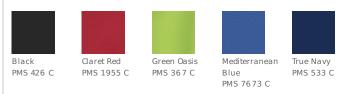

- 100% polyester
- Locker loop
- Dyed-to-match zipper
- Front pouch pockets
- Elastic cuffs and hem

### **CARE INSTRUCTIONS**

Machine wash cold gentle cycle with like colors, use mild detergent, remove immediately, do not allow to lay on itself when wet, do not bleach, tumble dry low, cool iron if needed, do not dry clean.

### Tips For Effectively Screen Printing Polyester Fabrics





#### **HOW TO MEASURE**



# upper body, under arms and over the fullest part of the chest.

With arms down at sides, measure around the

#### SIZE CHART

|       | XS    | S     | М     | L     | XL    | 2XL   | 3XL   | 4XL   |
|-------|-------|-------|-------|-------|-------|-------|-------|-------|
| Chest | 32-34 | 35-37 | 38-40 | 41-43 | 44-46 | 47-49 | 50-53 | 54-57 |

#### **COLOR INFORMATION**



CHEST