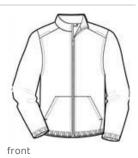

# Port Authority<sup>®</sup> Essential Jacket J305

Our Essential Jacket is a go-to lightweight jacket. With simple, classic styling, this unlined jacket shields you from breezes and drizzle and it's easy to stuff into a backpack or bag when the sun comes out.

- 100% polyester
- Locker loop
- Dyed-to-match zipper
- Front pouch pockets
- Elastic cuffs and hem