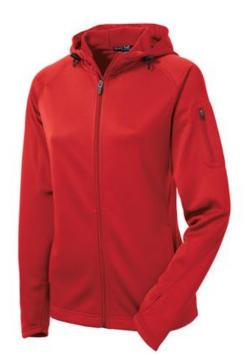

# Sport-Tek<sup>®</sup> Ladies Tech Fleece Full-Zip Hooded Jacket L248

This feminine double-knit jacket keeps moisture under control and allows maximum movement. The three-panel hood with drawcord and toggles offers year-round versatility.

- 7-ounce, 100% polyester
- Gently contoured silhouette
- Taped neck
- Raglan sleeves
- Open cuffs and hem
- Thumbholes to keep hands warm
- Front pockets
- Left sleeve zippered pocket

\*Due to the nature of 100% polyester performance fabrics, special care must be taken throughout the screen printing process.