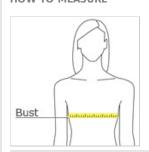

## **HOW TO MEASURE**

#### BUST

With arms down at sides, measure around the upper body, under arms and around the fullest part of the bust.