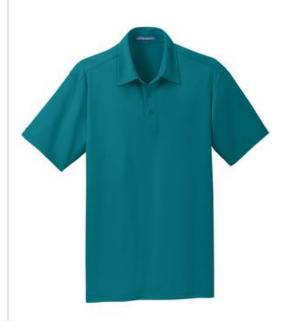

# Port Authority<sup>®</sup> Dimension Polo K571

Designed for modern office pros, travelers and urban commuters, our sleek polo fuses the comfort of a knit with the structure of a woven shirt. It wicks moisture and has 4-way stretch (without the spandex) for unencumbered movement. Our specialized finishing process improves the softness wash after wash.

- 3.83-ounce, 100% micropique polyester tricot
- Self-fabric collar with collar stand
- 3-button placket with dyed-to-match buttons
- Back yoke
- Open hem sleeves
- Side vents