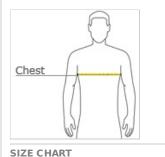

## HOW TO MEASURE

CHEST

With arms down at sides, measure around the upper body, under arms and over the fullest part of the chest.

## LT XLT 2XLT

|       | LT    | XLT   | 2 XLT | 3 XLT | 4XLT  |
|-------|-------|-------|-------|-------|-------|
| Chest | 41-43 | 44-46 | 47-49 | 50-53 | 54-57 |
|       |       |       |       |       |       |