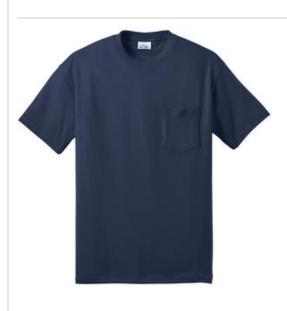

## Port & Company<sup>®</sup> Tall 50/50 Cotton/Poly T-Shirt with Pocket PC55PT

A reliable choice for comfort, softness and durability. This must-have style is shrink- and wrinkle-resistant for good looks that last.

- 5.5-ounce, 50/50 cotton/poly
- Made with up to 5% recycled polyester from plastic bottles
- Shoulder-to-shoulder taping
- Coverseamed neck
- Double-needle sleeves and hem

 Safety Green and Safety Orange are compliant with ANSI/ISEA 107 high visibility standards for background color.