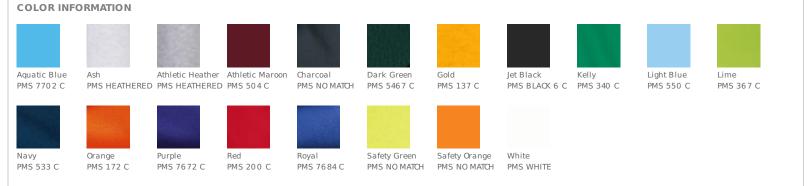

- 5.5-ounce, 50/50 cotton/poly
- Made with up to 5% recycled polyester from plastic bottles
- Shoulder-to-shoulder taping
- Coverseamed neck
- Double-needle sleeves and hem

 Safety Green and Safety Orange are compliant with ANSI/ISEA 107 high visibility standards for background color.