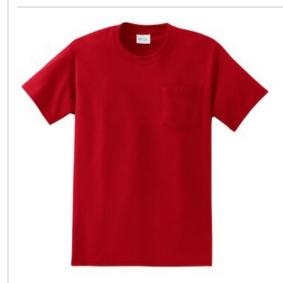

# Tall Essential T-Shirt with Pocket PC61PT

Nothing beats this traditional t-shirt in comfort, versatility and casual style.

- Heavyweight 6.1-ounce, 100% soft spun cotton
- Shoulder-to-shoulder taping
- Coverseamed neck
- Double-needle sleeves and hem
- Ash is 98/2 cotton/poly
- Athletic Heather is 90/10 cotton/poly