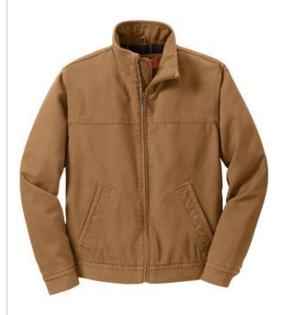

# CornerStone® Washed Duck Cloth Flannel-Lined Work Jacket CSJ40

Extra-tough, this work-ready jacket has a worn-in look and softer feel thanks to our enzyme wash. Plaid flannel lining adds warmth and makes this durable jacket the right choice both on and off the jobsite.

- 12-ounce, 100% cotton enzyme washed duck cloth
- 100% acrylic flannel body lining
- 3-ounce polyfill quilted polyester sleeve lining
- Adjustable snap cuffs
- Front slash pockets with hidden snap closures
- Interior pockets with snap closures
- Adjustable button waist tabs
- Port Pocket<sup>™</sup> for easy embroidery access