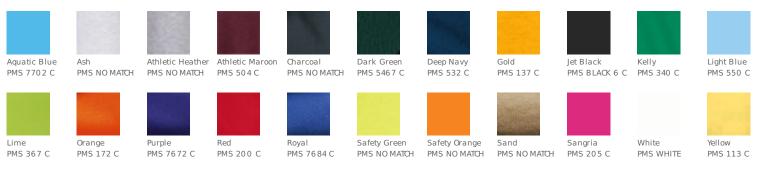

0 cotton/poly

 Made with up to 5% recycled polyester from plastic bottles

- Soil-release finish
- 1x1 rib knit collar and cuffs
- 3-button placket with dyed-to-match buttons
- Double-needle hem

Due to the nature of 50/50 cotton/polyester neon fabrics, special care must be taken throughout the printing process.

# **CARE INSTRUCTIONS**

Machine wash cold. Inside out with like colors. Only non-chlorine bleach when needed. Tumble dry low. Do not iron.





#### **HOW TO MEASURE**



#### CHEST

With arms down at sides, measure around the upper body, under arms and over the fullest part of the chest.

### SIZE CHART

|       | LT    | XLT   | 2XLT  | 3 XLT | 4XLT  |
|-------|-------|-------|-------|-------|-------|
| Chest | 41-43 | 44-46 | 47-49 | 50-53 | 54-57 |

# **COLOR INFORMATION**