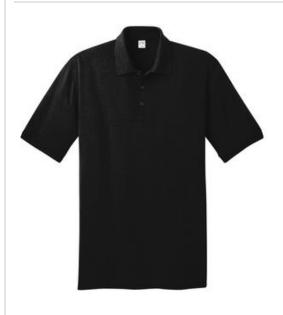

# Port & Company<sup>®</sup> Tall 55-Ounce Jersey Knit Polo KP55T

With an easy-to-care-for blend and a soil-release finish, this comfortable polo is a real value.

■ 5.5-ounce, 50/50 cotton/poly

 Made with up to 5% recycled polyester from plastic bottles

- Soil-release finish
- 1x1 rib knit collar and cuffs
- 3-button placket with dyed-to-match buttons
- Double-needle hem

Due to the nature of 50/50 cotton/polyester neon fabrics, special care must be taken throughout the printing process.