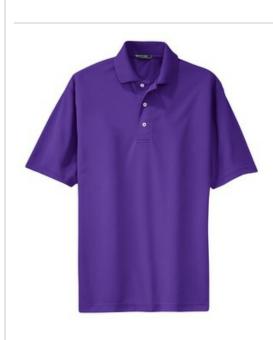

# Sport-Tek

Sport-Tek<sup>®</sup> Tall Dri-Mesh<sup>®</sup> Polo TK469

When you get active, stay confident with the advanced double poly mesh construction of Dri-Mesh®. Engineered to wick moisture with ease, this lightweight polo has superior breathability to help you keep your cool.

- 3.5-ounce, 100% polyester double mesh
- Double-needle arm seams, shoulders and hem
- Taped neck
- Flat knit collar
- 3-button placket
- Open hem sleeves
- Side vents

\*Due to the nature of 100% polyester performance fabrics, special care must be taken throughout the screen printing process.