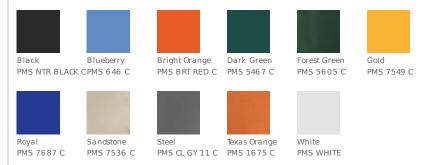

## **COLOR INFORMATION**

CHEST

#### SIZE CHART

|       | LT    | XLT   | 2XLT  | 3XLT  | 4XLT  |
|-------|-------|-------|-------|-------|-------|
| Chest | 41-43 | 44-46 | 47-49 | 50-53 | 54-57 |

Kelly Green

PMS 7725 C

Maroon

PMS 504 C

Navv

PMS 276 C

Purple

PMS 7672 C

Red

PMS 193 C