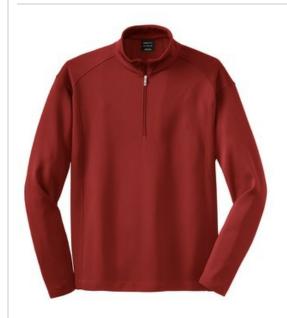

# Sport Cover-Up 400099

An excellent choice for layering, this cover-up has a subtle texture and a soft hand. The design features a zip-through collar, open cuffs and an open hem. The contrast Swoosh design trademark is embroidered on the back of the neck. Made of 9.75-ounce, 61/39 cotton/polyester.