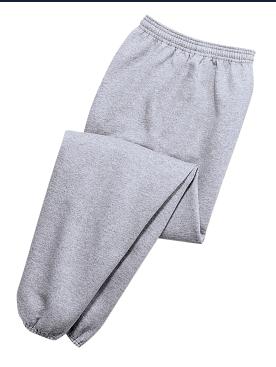

### **Youth Sweatpant**

#### PC90YP

\* 7.8-ounce \* 50/50 cotton/poly fleece \* Elastic cuffs and waistband \* (no pockets)