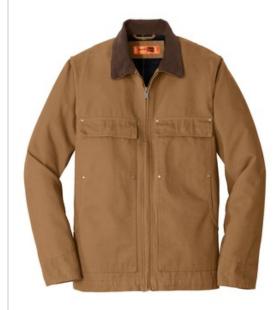

# CornerStone® Washed Duck Cloth Chore Coat. CSJ50

In the shop, on the site or on the street, this enzyme-washed chore coat will keep you warm as you get the work done. Extra-durable, this versatile coat has a worn-in look, soft feel and longer length for additional coverage.

- 12-ounce, 100% cotton enzyme-washed duck cloth
- 100% acrylic flannel body lining
- 3-ounce polyfill quilted polyester sleeve lining
- Corduroy-trimmed collar
- Metal rivets at crucial stress points
- Flap chest pockets
- Adjustable snap cuffs
- Front hand warmer pockets
- Interior pockets: one with snap closure; the other is open
- Port Pocket<sup>™</sup> for easy embroidery access