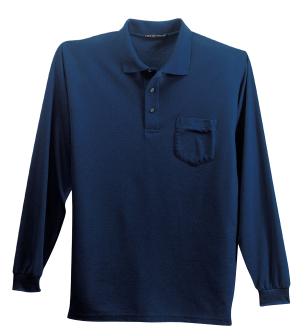

## Silk Touch Long Sleeve Sport Shirt with Pocket

## PORT AUTHORITY<sup>®</sup>

## K500LSP

- \* 5-ounce \* 65/35 poly/cotton pique \* Flat knit collar and cuffs
- \* Double-needle armholes and bottom hem \* Side vents
- \* Metal buttons with dyed-to-match rims

| Finished Measurements in Inches |       |       |       |       |       |          |          |          |  |  |
|---------------------------------|-------|-------|-------|-------|-------|----------|----------|----------|--|--|
| Size                            | XS    | S     | М     | L     | XL    | 2XL      | 3XL      | 4XL      |  |  |
| Chest                           | 19.5  | 20.5  | 21.5  | 23.5  | 25.5  | 27       | 28.5     | 30       |  |  |
| Body                            | 25.5  | 26.5  | 30    | 31    | 32    | 33       | 33.5     | 34       |  |  |
| Sleeve                          | 32    | 34    | 35    | 36    | 37    | 38       | 39       | 40       |  |  |
| Collar                          | 15.5  | 16    | 16.5  | 17    | 17.5  | 18       | 18.5     | 19       |  |  |
| Pocket                          | 4.5x5 | 4.5x5 | 4.5x5 | 4.5x5 | 4.5x5 | 4.75x5.5 | 4.75x5.5 | 4.75x5.5 |  |  |

Chest width measured 1" below arm hole. Body length measured from center back neck seam to hem.

Sleeve length measured from center back neck seam to hem. Collar measured by circumference. Pocket WxH.

**Care Instructions:** Machine wash cold with like colors. Do not bleach. Tumble dry low. Warm iron if necessary.